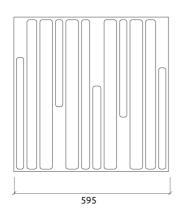

## Dimensions:

FG - LW | 595x595x60mm | 4.06 Kg FG - NW | 595x595x60mm | 4.06 Kg

### Wooden QRD Diffuser

Diffusion is a prime component of any balanced acoustic treatment.

Aries Diffuser was designed using various diffusion techniques – inspired from traditional numeric sequence diffusers, it is composed of asymmetrical multi-depth wells, in which specific wells use a folded-depth technique to boost the mid-low diffusion range of the panel.