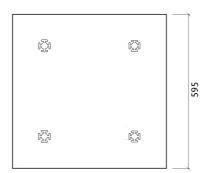

#### Materials:

- Natural wood veneer | Lacquered HMDF
- HMDF and plywood structure

Integrated fixing system | panel can be rotated 90° to any orientation.

## Dimensions:

FG - LW | 595x595x60mm | 4.06 Kg FG - NW | 595x595x60mm | 4.06 Kg