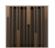

### Aries W - Diffuser

### Wooden QRD Diffuser

Diffusion is a prime component of any balanced acoustic treatment.

Aries Diffuser was designed using various diffusion techniques – inspired from traditional numeric sequence diffusers, it is composed of asymmetrical multi-depth wells, in which specific wells use a folded-depth technique to boost the mid-low diffusion range of the panel.

Whilst the panel itself is only 60mm thick, the extended wells on the diffuser are designed to be effective at 160 Hz and 400 Hz, with a linear diffusion pattern from 700Hz upwards – providing Aries diffuser an unheard-of diffusion capacity for its size.

The asymmetric wells are arranged in an optimised sequence to prevent lobing when used in larger arrays – in this, in combination with the extended low-range diffusion, make Aries go lower and outperform any other diffuser in its class – a truly unique approach to diffusion techniques, and a clear advance in performance over the traditional