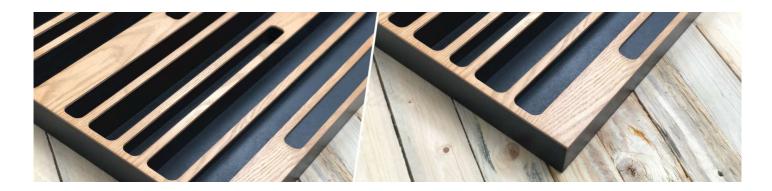

### Wooden QRD Diffuser

Diffusion is a prime component of any balanced acoustic treatment.

Aries Diffuser was designed using various diffusion techniques – inspired from traditional numeric sequence diffusers, it is composed of asymmetrical multi-depth wells, in which specific wells use a folded-depth technique to boost the mid-low diffusion range of the panel.

Whilst the panel itself is only 60mm thick, the extended wells on the diffuser are designed to be effective at 160 Hz and 400 Hz, with a linear diffusion pattern from 700Hz upwards – providing Aries diffuser an unheard-of diffusion capacity for its size.

The asymmetric wells are arranged in an optimised sequence to prevent lobing when used in larger arrays – in this, in combination with the extended low-range diffusion, make Aries go lower and outperform any other diffuser in its class – a truly unique approach to diffusion techniques, and a clear advance in performance over the traditional