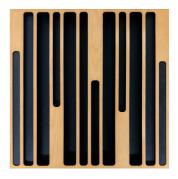

# Wooden QRD Diffuser

### Wooden QRD Diffuser

Diffusion is a prime component of any balanced acoustic treatment.

Aries Diffuser was designed using various diffusion techniques – inspired from traditional numeric sequence diffusers, it is composed of asymmetrical multi-depth wells, in which specific wells use a folded-depth technique to boost the mid-low diffusion range of the panel.

Whilst the panel itself is only 60mm thick, the extended wells on the diffuser are designed to be effective at 160 Hz and 400 Hz, with a linear diffusion pattern from 700Hz upwards – providing Aries diffuser an unheard-of diffusion capacity for its size.

The asymmetric wells are arranged in an optimised sequence to prevent lobing when used in larger arrays – in this, in combination with the extended low-range diffusion, make Aries go lower and outperform any other diffuser in its class – a truly unique approach to diffusion techniques, and a clear advance in performance over the traditional