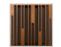

### Aries W - Diffuser

### Wooden QRD Diffuser

Diffusion is a prime component of any balanced acoustic treatment.

Aries Diffuser was designed using various diffusion techniques – inspired from traditional numeric sequence diffusers, it is composed of asymmetrical multi-depth wells, in which specific wells use a folded-depth technique to boost the mid-low diffusion range of the panel.

Whilst the panel itself is only 60mm thick, the extended wells on the diffuser are designed to be effective at 160 Hz and 400 Hz, with a linear diffusion pattern from 700Hz upwards – providing Aries diffuser an unheard-of diffusion capacity for its size.

The asymmetric wells are arranged in an optimised sequence to prevent lobing when used in larger arrays – in this, in combination with the extended low-range diffusion, make Aries go lower and outperform any other diffuser in its class – a truly unique approach to diffusion techniques, and a clear advance in performance over the traditional