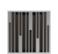

# Wooden QRD Diffuser

### Wooden QRD Diffuser

Diffusion is a prime component of any balanced acoustic treatment.

Aries Diffuser was designed using various diffusion techniques – inspired from traditional numeric sequence diffusers, it is composed of asymmetrical multi-depth wells, in which specific wells use a folded-depth technique to boost the mid-low diffusion range of the panel.

Whilst the panel itself is only 60mm thick, the extended wells on the diffuser are designed to be effective at 160 Hz and 400 Hz, with a linear diffusion pattern from 700Hz upwards – providing Aries diffuser an unheard-of diffusion capacity for its size.

The asymmetric wells are arranged in an optimised sequence to prevent lobing when used in larger arrays – in this, in combination with the extended low-range diffusion, make Aries go lower and outperform any other diffuser in its class – a truly unique approach to diffusion techniques, and a clear advance in performance over the traditional