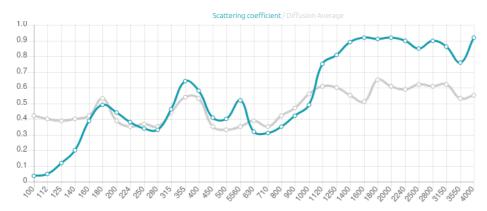

## Performance

Whilst the panel itself is only 60mm thick, the extended wells on the diffuser are designed to be effective at 160 Hz and 400 Hz, with a linear diffusion pattern from 700Hz upwards – providing Aries diffuser an unheard-of diffusion capacity for its size.

The asymmetric wells are arranged in an optimised sequence to prevent lobing when used in larger arrays – in this, in combination with the extended low-range diffusion, make Aries go lower and outperform any other diffuser in its class – a truly unique approach to diffusion techniques, and a clear advance in performance over the traditional